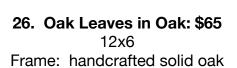

21. Autumn Fairies: \$65 16x8 Framing: white matted, black frame

**22. Woodland Congregation: \$65** 12x6

Frame: handcrafted, painted pine

23. Acorn Loving Woodland Fairies: \$62 12x6 Frame: natural cedar