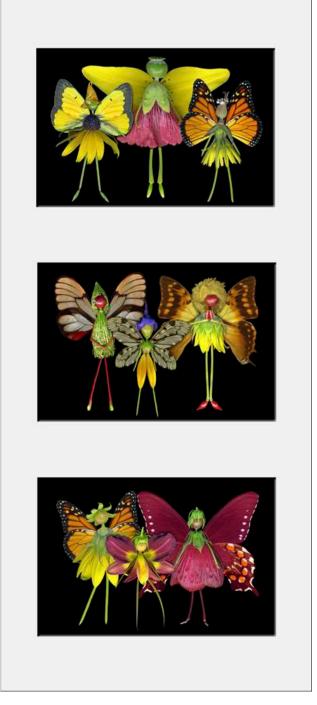

1. Sunflower Fairy Garden: \$405x7Framing: ivory matted, dark faux wood frame

**2. Summer's Bounty with Fairies: \$58** 8x10 Frame: weathered gray faux wood frame

3. Late Summer Fairy Trios: \$75 17x8 Framing: 3 white matted fairy trios, black frame