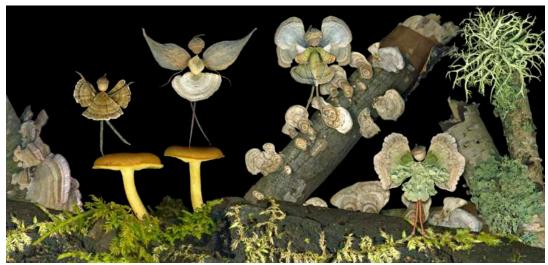

21. Autumn Fairies: \$65 16x8 Framing: white matted, black frame

**22. Woodland Congregation: \$65** 12x6

Frame: handcrafted, painted pine

23. Acorn Loving Woodland Fairies: \$62 12x6 Frame: natural cedar