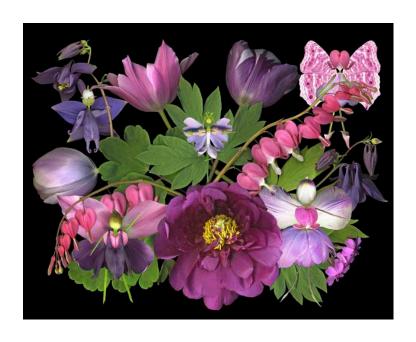

**15. Tree Peony Bouquet with Fairies: \$58**8x10
Frame: weathered gray faux wood

**16. Balloon Flower Bouquet with Fairies: \$58** 8x10 Frame: weathered gray faux wood frame

**17. August Fairy Garden: \$58**8x8
Frame: gray washed oak