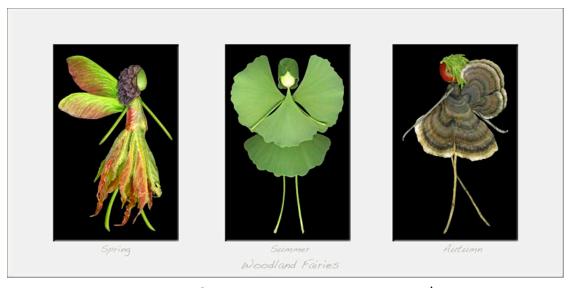

**18. June Fairy Garden: \$58** 8x8 Frame: gray washed oak

19. Blue and White Summer Garden with Fairies: \$130 10x18
Frame: faux weathered gray wood

20. Three Seasons of Woodland Fairies: \$65 16x8 Framing: white matted, black frame