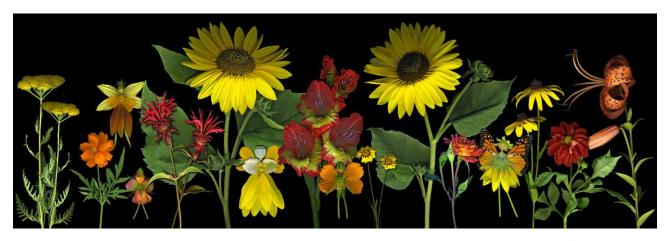

Frame: select poplar

29. Nature Sights: \$95 18x6 Frame: curly maple

30. Spring Woodland Wildflowers: \$95

18x6

Frame: curly maple