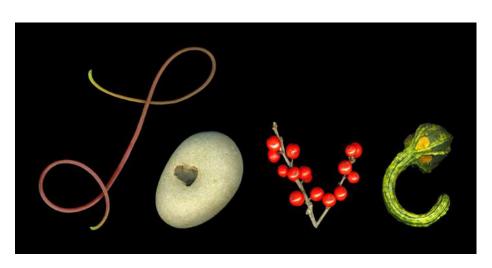

**24.** On a Woodland Floor: \$65

Frame: handcrafted, painted pine

25. Nature's LOVE: \$65 12x6 Frame: handcrafted butternut

27. Autumn Maples: \$62 12x6 Frame: select poplar

28. Spring, Summer, Autumn Ferns: \$65