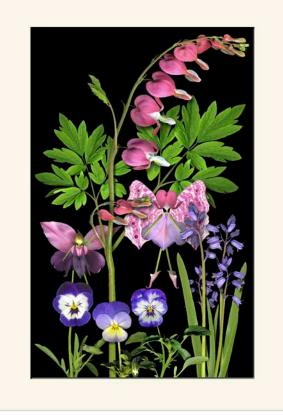

**12. Pink and White Summer Fairy Garden: \$40**5x7
Framing: ivory matted, dark faux wood frame

13. Early Spring Fairy Garden: \$40 5x7 Framing: ivory matted, dark faux wood frame

**14. Bleeding Heart Fairy Garden: \$40**5x7
Framing: ivory matted, dark faux wood frame