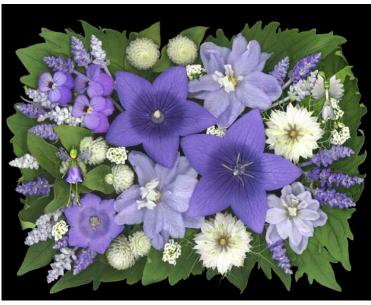

**15. Tree Peony Bouquet with Fairies: \$58**8x10
Frame: weathered gray faux wood

**16. Balloon Flower Bouquet with Fairies: \$58** 8x10 Frame: weathered gray faux wood frame

**17. August Fairy Garden: \$58**8x8
Frame: gray washed oak