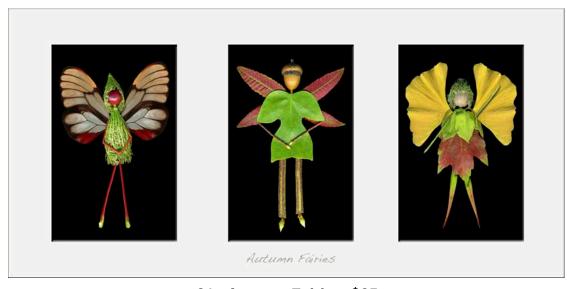

21. Autumn Fairies: \$65 16x8 Framing: white matted, black frame

**22. Woodland Congregation: \$65** 12x6

Frame: handcrafted, painted pine

23. Acorn Loving Woodland Fairies: \$62 12x6 Frame: natural cedar