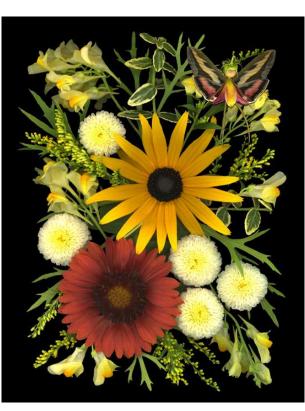

6. A Fairy in a Black-Eyed-Susan Bouquet: \$85

Frame: handcrafted etched solid pine with dark stain

7. Orange Lily Fairy Garden: \$40 5x7 Frame: ivory matted, dark faux wood frame

8. Summers Fire with Fairies: SOLD 36x18
Frame: dye infused aluminum