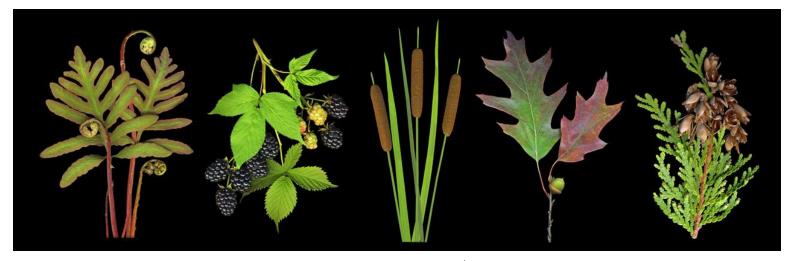

**24.** On a Woodland Floor: \$65

Frame: handcrafted, painted pine

25. Nature's LOVE: \$65 12x6 Frame: handcrafted butternut

27. Autumn Maples: \$62 12x6 Frame: select poplar

28. Spring, Summer, Autumn Ferns: \$65