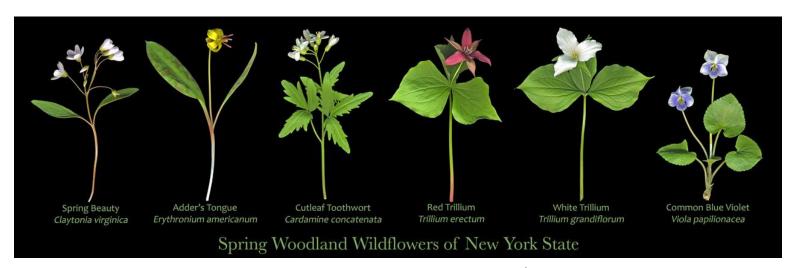

Frame: select poplar

29. Nature Sights: \$95 18x6 Frame: curly maple

30. Spring Woodland Wildflowers: \$95

18x6

Frame: curly maple