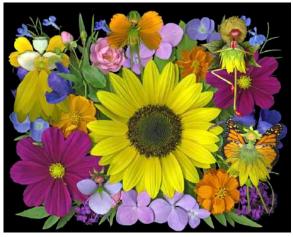

1. Sunflower Fairy Garden: \$405x7Framing: ivory matted, dark faux wood frame

**2. Summer's Bounty with Fairies: \$58** 8x10 Frame: weathered gray faux wood frame

3. Late Summer Fairy Trios: \$75 17x8 Framing: 3 white matted fairy trios, black frame