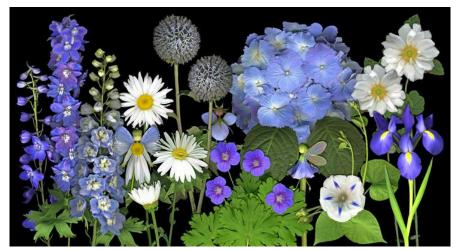

**18. June Fairy Garden: \$58** 8x8 Frame: gray washed oak

19. Blue and White Summer Garden with Fairies: \$130 10x18
Frame: faux weathered gray wood

20. Three Seasons of Woodland Fairies: \$65 16x8 Framing: white matted, black frame