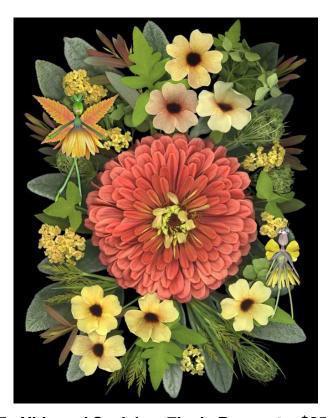

**4. Sophie Sue in a Sunflower Bouquet: \$85**11x14
Frame: handcrafted etched solid pine

with dark stain

5. Hide and Seek in a Zinnia Bouquet: \$85 11x14 Frame: handcrafted etched solid pine with dark stain