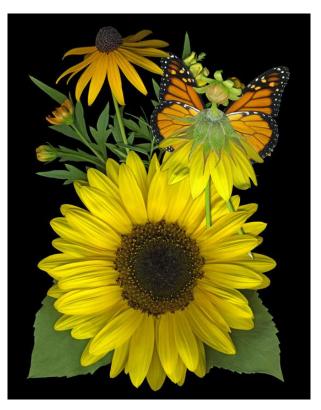

6. A Fairy in a Black-Eyed-Susan Bouquet: \$85

Frame: handcrafted etched solid pine with dark stain

7. Orange Lily Fairy Garden: \$40 5x7 Frame: ivory matted, dark faux wood frame

8. Summers Fire with Fairies: SOLD 36x18
Frame: dye infused aluminum