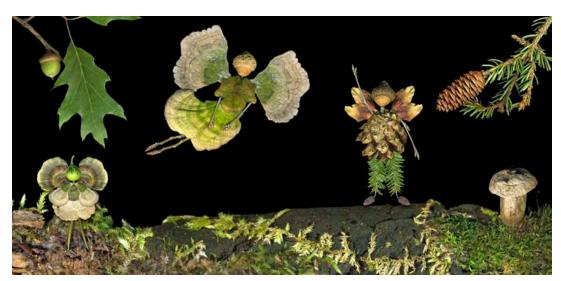

21. Autumn Fairies: \$65 16x8 Framing: white matted, black frame

**22. Woodland Congregation: \$65** 12x6

Frame: handcrafted, painted pine

23. Acorn Loving Woodland Fairies: \$62 12x6 Frame: natural cedar

**24.** On a Woodland Floor: \$65

Frame: handcrafted, painted pine

25. Nature's LOVE: \$65 12x6 Frame: handcrafted butternut

27. Autumn Maples: \$62 12x6 Frame: select poplar

28. Spring, Summer, Autumn Ferns: \$65