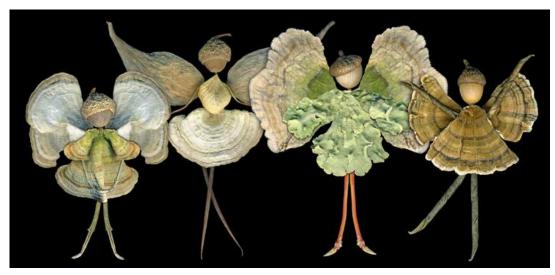

21. Autumn Fairies: \$65 16x8 Framing: white matted, black frame

**22. Woodland Congregation: \$65** 12x6

Frame: handcrafted, painted pine

23. Acorn Loving Woodland Fairies: \$62 12x6 Frame: natural cedar