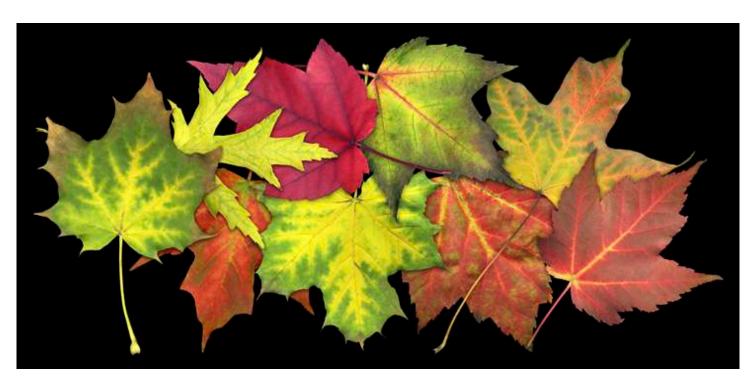

**24.** On a Woodland Floor: \$65

Frame: handcrafted, painted pine

25. Nature's LOVE: \$65 12x6 Frame: handcrafted butternut

27. Autumn Maples: \$62 12x6 Frame: select poplar

28. Spring, Summer, Autumn Ferns: \$65