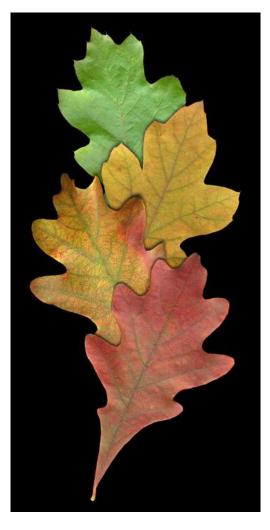

**24.** On a Woodland Floor: \$65

Frame: handcrafted, painted pine

25. Nature's LOVE: \$65 12x6 Frame: handcrafted butternut

27. Autumn Maples: \$62 12x6 Frame: select poplar

28. Spring, Summer, Autumn Ferns: \$65