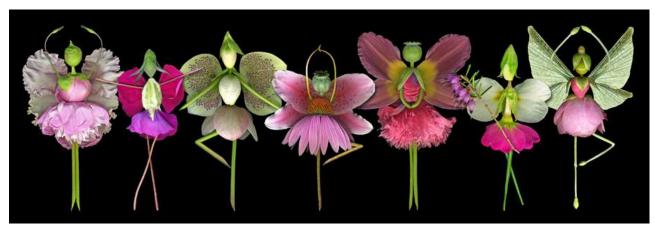

9. Seven Pink Dancers: \$85 18x6 Frame: handcrafted solid pine with gray weathered wash

10. Jewel-Toned Gardens with Fairies: \$85

Frame: handcrafted solid pine with gray weathered wash

11. Tulip Fairy Garden: \$40 5x7 Framing: ivory matted, dark faux wood frame