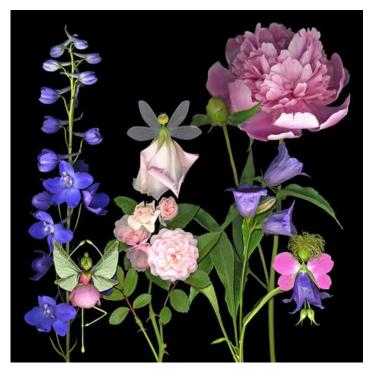

9. Seven Pink Dancers: \$85 18x6 Frame: handcrafted solid pine with gray weathered wash

10. Jewel-Toned Gardens with Fairies: \$85

Frame: handcrafted solid pine with gray weathered wash

11. Tulip Fairy Garden: \$40 5x7 Framing: ivory matted, dark faux wood frame