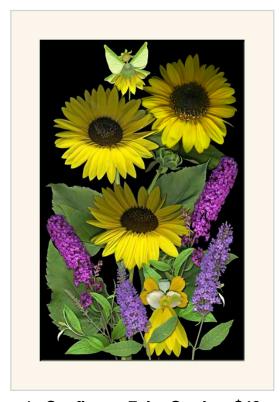

1. Sunflower Fairy Garden: \$405x7Framing: ivory matted, dark faux wood frame

**2. Summer's Bounty with Fairies: \$58** 8x10 Frame: weathered gray faux wood frame

3. Late Summer Fairy Trios: \$75 17x8 Framing: 3 white matted fairy trios, black frame