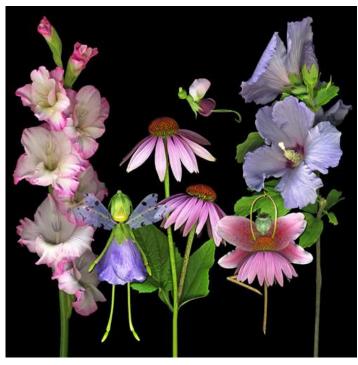

**15. Tree Peony Bouquet with Fairies: \$58**8x10
Frame: weathered gray faux wood

**16. Balloon Flower Bouquet with Fairies: \$58** 8x10 Frame: weathered gray faux wood frame

**17. August Fairy Garden: \$58**8x8
Frame: gray washed oak

**18. June Fairy Garden: \$58** 8x8 Frame: gray washed oak

19. Blue and White Summer Garden with Fairies: \$130 10x18
Frame: faux weathered gray wood

20. Three Seasons of Woodland Fairies: \$65 16x8 Framing: white matted, black frame