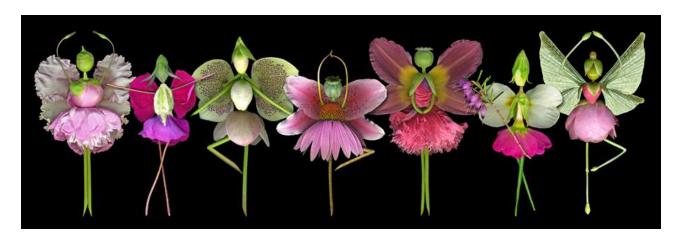

9. Seven Pink Dancers: \$85 18x6 Frame: handcrafted solid pine with gray weathered wash

10. Jewel-Toned Gardens with Fairies: \$85

Frame: handcrafted solid pine with gray weathered wash

11. Tulip Fairy Garden: \$40 5x7 Framing: ivory matted, dark faux wood frame