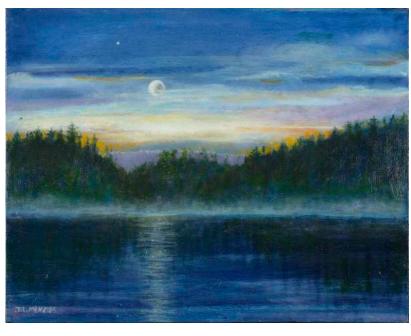

#### **Moon over Lake**

11 x 14 Framed \$395

**Skeleton Tree** 

18 x 24 Canvas edge \$325

**Swamp** 

36 x 24 Framed \$800

36 x 24 Canvas edge \$695

**Three Pines** 