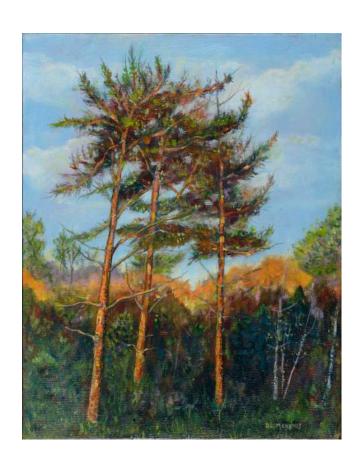

#### **Moon over Lake**

11 x 14 Framed \$395

**Skeleton Tree** 

18 x 24 Canvas edge \$325

**Swamp** 

36 x 24 Framed \$800

36 x 24 Canvas edge \$695

**Three Pines** 

14 x 11 Framed SOLD

**Through Reeds** 

16 x 12 Framed SOLD

**Two Crows** 

18 x 24 Canvas edge \$335