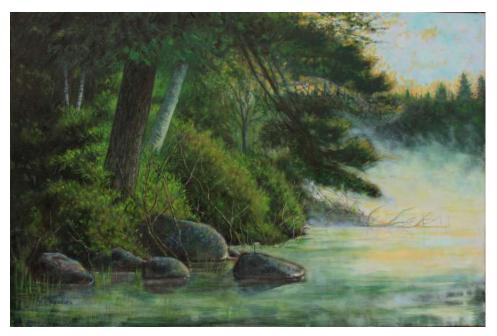

**Diane L. Menzies** *Woodlands and Water Paintings of Meaningful Places* 



# **Boulders**, Stream

12 x 12 Unframed \$200

### **Beaver Dam, Flow**

20 x 16 Framed \$435





Buck

12 x 16 \$395 Framed



# By the Woodland

24 x 36 Framed \$895



#### **Canoe on Shore**

14 x 18 Photo print on canvas in frame \$395

#### **Deer in Snowfall**

14 x 18 Framed \$425





# **Firs with Boulders**

12 x 12 Canvas edge \$200



# Lavender Haze

| 11x14 | Framed |
|-------|--------|
|       | \$395  |



#### Moon over Lake

11 x 14 Framed \$395



Swamp

36 x 24 Framed \$800



### **Skeleton Tree**

18 x 24 Canvas edge \$325



# **Three Deer Resting**

36 x 24 Canvas edge \$695



# **Through Reeds**

16 x 12 Framed \$395

# **Three Pines**

14 x 11 Framed \$395





**Two Crows** 

18 x 24 Canvas edge \$335

# Winter Land and Sky







# White Boat

20 x 24 Framed \$400



Thank you for browsing through the art of Diane L. Menzies.

# Please call 315-673-1350 to arrange a purchase.

A port