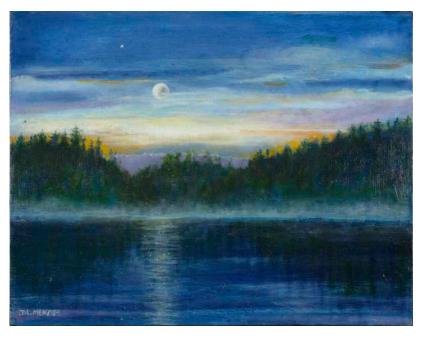

**Diane L. Menzies** *Woodlands and Water Paintings of Meaningful Places* 



# **Boulders**, Stream

12 x 12 Unframed \$200

### **Beaver Dam, Flow**

20 x 16 Framed \$435





Buck

12 x 16 \$395 Framed



# By the Woodland

24 x 36 Framed \$895



#### **Canoe on Shore**

14 x 18 Photo print on canvas in frame \$395

#### **Deer in Snowfall**

14 x 18 Framed \$425





# **Firs with Boulders**

12 x 12 Canvas edge \$200



# Lavender Haze

| 11x14 | Framed |
|-------|--------|
|       | \$395  |



#### Moon over Lake

11 x 14 Framed \$395



Swamp

36 x 24 Framed \$800



### **Skeleton Tree**

18 x 24 Canvas edge \$325



# **Three Deer Resting**

36 x 24 Canvas edge \$695



# **Through Reeds**

16 x 12 Framed \$395

# **Three Pines**

14 x 11 Framed \$395





**Two Crows** 

18 x 24 Canvas edge \$335

# Winter Land and Sky







# White Boat

20 x 24 Framed \$400



Thank you for browsing through the art of Diane L. Menzies.

# Please call 315-673-1350 to arrange a purchase.

A portion of the proceeds raised from the sale of artwork is used to support the mission of nature education at Baltimore Woods Nature Center.