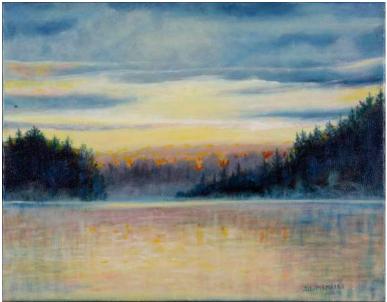

**Diane L. Menzies** *Woodlands and Water Paintings of Meaningful Places* 



# **Boulders**, Stream

12 x 12 Unframed \$200

### **Beaver Dam, Flow**

20 x 16 Framed \$435





Buck

12 x 16 \$395 Framed



# By the Woodland

24 x 36 Framed \$895



#### **Canoe on Shore**

14 x 18 Photo print on canvas in frame \$395

#### **Deer in Snowfall**

14 x 18 Framed \$425





# **Firs with Boulders**

12 x 12 Canvas edge \$200



# Lavender Haze

| 11x14 | Framed |
|-------|--------|
|       | \$395  |



#### Moon over Lake

11 x 14 Framed \$395



Swamp

36 x 24 Framed \$800



### **Skeleton Tree**

18 x 24 Canvas edge \$325



# **Three Deer Resting**

36 x 24 Canvas edge \$695



# **Through Reeds**

16 x 12 Framed \$395

# **Three Pines**

14 x 11 Framed \$395





**Two Crows** 

18 x 24 Canvas edge \$335

# Winter Land and Sky







# White Boat

20 x 24 Framed \$400



Thank you for browsing through the art of Diane L. Menzies.

# Please call 315-673-1350 to arrange a purchase.

A portion of the proceeds raised from the sale of artwork is used to support the mission of nature education at Baltimore Woods Nature Center.