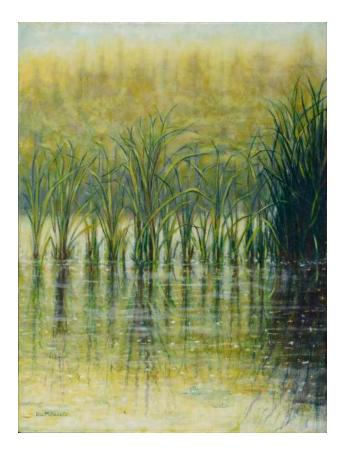

**Diane L. Menzies** *Woodlands and Water Paintings of Meaningful Places* 



# **Boulders**, Stream

12 x 12 Unframed \$200

### **Beaver Dam, Flow**

20 x 16 Framed \$435





Buck

12 x 16 \$395 Framed



# By the Woodland

24 x 36 Framed \$895



#### **Canoe on Shore**

14 x 18 Photo print on canvas in frame \$395

#### **Deer in Snowfall**

14 x 18 Framed \$425





# **Firs with Boulders**

12 x 12 Canvas edge \$200



# Lavender Haze

| 11x14 | Framed |
|-------|--------|
|       | \$395  |



#### Moon over Lake

11 x 14 Framed \$395



Swamp

36 x 24 Framed \$800



### **Skeleton Tree**

18 x 24 Canvas edge \$325



# **Three Deer Resting**

36 x 24 Canvas edge \$695



# **Through Reeds**

16 x 12 Framed \$395

# **Three Pines**

14 x 11 Framed \$395





**Two Crows** 

18 x 24 Canvas edge \$335

# Winter Land and Sky







# White Boat

20 x 24 Framed \$400



Thank you for browsing through the art of Diane L. Menzies.

# Please call 315-673-1350 to arrange a purchase.

A portion of the proceeds raised from the sale of artwork is used to support the mission of nature education at Baltimore Woods Nature Center.