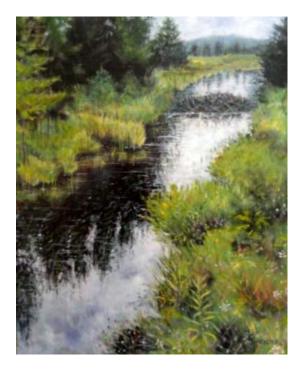

**Diane L. Menzies** *Woodlands and Water Paintings of Meaningful Places* 



# **Boulders**, Stream

12 x 12 Unframed \$200

### **Beaver Dam, Flow**

20 x 16 Framed \$435





Buck

12 x 16 \$395 Framed



# By the Woodland

24 x 36 Framed \$895



#### **Canoe on Shore**

14 x 18 Photo print on canvas in frame \$395

#### **Deer in Snowfall**

14 x 18 Framed \$425





# **Firs with Boulders**

12 x 12 Canvas edge \$200



# Lavender Haze

| 11x14 | Framed |
|-------|--------|
|       | \$395  |



#### Moon over Lake

11 x 14 Framed \$395



Swamp

36 x 24 Framed \$800



### **Skeleton Tree**

18 x 24 Canvas edge \$325



# **Three Deer Resting**

36 x 24 Canvas edge \$695



# **Through Reeds**

16 x 12 Framed \$395

# **Three Pines**

14 x 11 Framed \$395





**Two Crows** 

18 x 24 Canvas edge \$335

# Winter Land and Sky







# White Boat

20 x 24 Fram